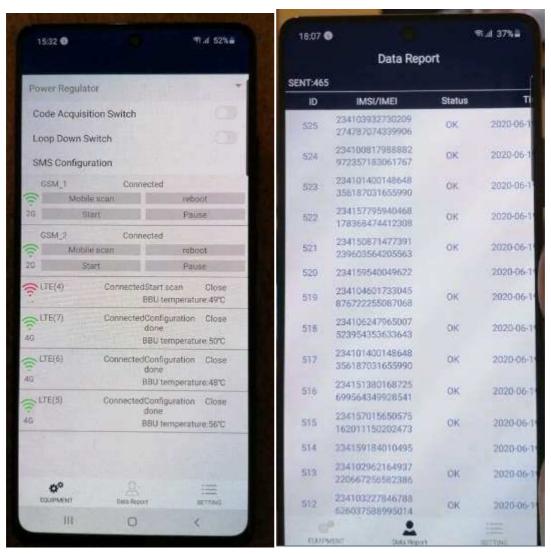

### U<mark>ser interface:</mark>

### 22~ 💵 💿 Device 🚉 person 📾 SMS EDITE SSSM RADIO 🍃 Alarm 🦞 License 🕤 About **Device Status** Collection Record Total 74388 Send 68436 Peak 3472 Stop Rollin Baseband Available Synch Activation Radio 502 Search Export 838 Unconnecte Sync not star YES . IMSI Belong 1D BBUid Tim IMEI State Operator B39 Ŧ 74387 502162057735118 Unconnecte Sync not star YES Digi Malaysia B7 2020/2/13 星期四 下午 74386 696890505580883 502162366918517 B40 Unconnecte Sync not star YES -OK Digi Malaysia 87 2020/2/13 星期四 下午 74385 699221659636176 502160240042350 OK Malaysia 2020/2/13 星期四下午 87 Available Base station YES Ŧ Digi 87 74384 950824633984251 502168628763686 OK Digi Malavsia 87 2020/2/13 星期四下午 83 Available Base station YES -74383 327795080950907 502164789880423 OK Digi Malaysia 87 2020/2/13 星期四下午 74382 911056131059921 502165951254259 OK Digi Malavsia 87 2020/2/13 星期四 下午 74381 766760726452764 502161979946593 Diai Malaysia 87 2020/2/13 建期四下午 SHOW LOG 2020/2/13 星期回 下午 533:13 0x00/2/13 星期回 下午 533:13 0x00/2/13 星期回 下午 533:13 0x00/2/13 星期回 下午 536:13 Cmfgure GSM successfully 2020/2/13 星期回 下午 536:14 LTF redirect successfully 2020/2/13 星期回 下午 536:15 LTF redirect successfully 2020/2/13 星期回 下午 536:15 LTF cell updated successfully 2020/2/13 星期回 下午 538:19 LTF cell updated successfully 2020/2/13 星期回 下午 539:19 LTF cell updated successfully 2020/2/13 星期回 下午 539:20 LTF cell updated successfully 2020/2/13 星期回 下午 539:20 LTF cell updated successfully 2020/2/13 星期回 下午 539:25 LTF cell updated successfully 2020/2/13 星期回 下午 54:23 Variation SM successfully 2020/2/13 星期回 下午 54:24:00 LTE cell updated successfully 2020/2/13 星期回 干午 54:23 Variation SM successfully 2020/2/13 星期回 干午 54:23:00 LTE cell updated successfully 2020/2/13 星期回 干午 54:34 ITT cell updated successfully 2020/2/13 星期回 干午 54:34:10 ITH redirect successfully 2020/2/13 星期回 干午 54:35:10 ITT redirect successfully 2020/2/13 星期回 干 74380 618743349626519 502165949790140 OK Digi Malaysia 87 2020/2/13 星期四下午 SHOW LOG 74379 538465254243551 502163678273742 OK Digi Malaysia 87 2020/2/13 星期四 下午 74378 652184380133548 502166331403981 OK Digi Malaysia **B7** 2020/2/13 星期四 下午 74377 990831786496775 502161138654993 OK Digi Malaysia 87 2020/2/13 星期四 下午 74376 644859374512928 502163774898604 OK Digi Malaysia 87 2020/2/13 星期四 下午 74375 308825893859601 502162563591903 OK Digi Malaysia B7 2020/2/13 星期四 下午 2020/2/13 星期四 下午 74374 154591616102713 502167700444452 ок Digi Malaysia B7 74373 840812063425828 502162422344956 OK Digi Malaysia 87 2020/2/13 星期四 下午 74372 184845688052183 502167663480333 Malaysia 87 2020/2/13 壁期四 下午 OK Digi 74371 502162961666858 Malaysia B3 2020/2/13 星期四 下午 Digi 74370 827950966035670 502160216850054 2020/2/13 星期四下午 OK Digi Malaysia 83 74369 891700824674013 502164926328606 Malaysia 2020/2/13 星期四下午 OK Digi 83 74368 435300376399616 502169914589727 OK Digi Malaysia 83 2020/2/13 星期四 下午 74367 678179971730231 502162036187329 ОК Digi Malaysia 83 2020/2/13 星期四 下午 74366 084633811177608 502168499452202 Malaysia 2020/2/13 星期四 下午 OK Digi **B**3 74365 006704093683132 502163735485909 OK Digi Malaysia B3 2020/2/13 星期四 下午 2020-03-01 00:00:00 Conneted

### (Control software For PC)

(APP For Android Phone)