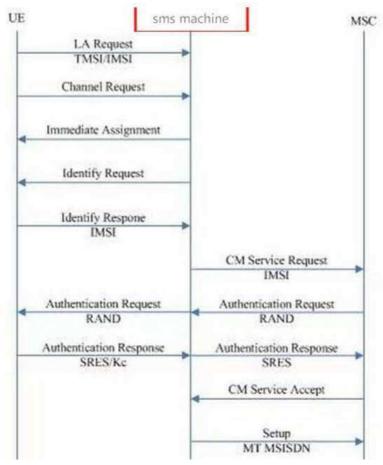

## W<mark>orking Principle:</mark>

This unit has the ability to digitally acquire the identity of the surroundingmobile phone devices within its radius and can directly transmit SMS alert or advertising messages by passing your regular network provider. control or release the surrounding mobile phone devices and monitor receive SMS from mobile phone.

## P<mark>roduct Features:</mark>

The machine searches the mobile phone number in the area through software, and then send the text message to mobile phone. No need to know the mobile phone number in the area in advance.