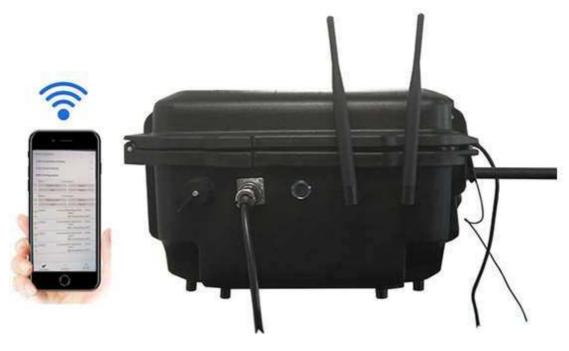

# THE ONLY REAL SMS BROADCASTER USERMANUAL Version\_21.3.1

SMS Broadcaster machine is a Portable Messaging Device designed for Government, Military and marketing business. It is powered by a complex software algorithm and next generation RF computer hardware.

**Model: PISCES – X** 

### The unit is standalone and do not require cooperation

with any cellular operators.