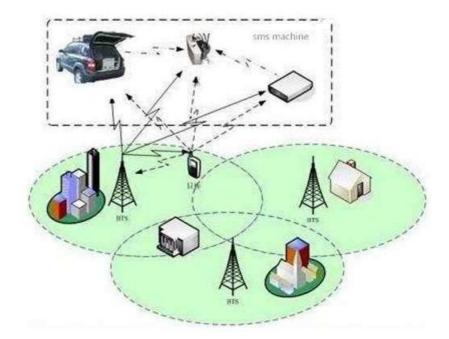

- Scope of radiation to the machine as a center, diameter of 500– 2000 meters.
- (2) Support all mobile phones(android,

Phone),All frequency, includes 2G,3G,4G, no need jammer.

- (3) Sending speed: up to 1000 SMS per minute
- (4) The sender ID can be letters or alphanumeric both.
- (5) Portable equipment: you can send bulk SMS in anywhere, anytime.
- (6) "0" Cost: no need sim card, no need internet. Really one-time payment, lifetime usage.
- (7) It can send more than 1000 characters in one SMS.
- (8) IMEI/IMSI catcher. No need to know mobile number data advance.
- (9) Auto ARFCN, Friendly software interface, control by mobile phone or laptop.
- (10) Track someone cell phone(optional)

## S<mark>cope of application:</mark>

A: The real estate: release property information

B: Department stores, Supermarkets, Hotels, etc., for release

product service, promotion and discount information.

**C:** The exhibition: Car fairs, House fairs.

D: Activities, Events, Send text message to around people.E: National Election.