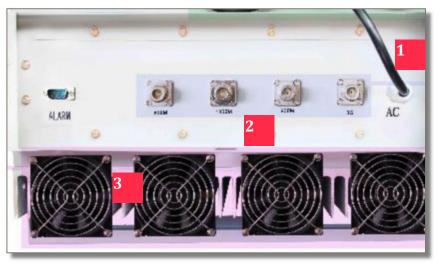

s&WiFi&Bt
- External Antennas
- Directional range
- Distance over 40m





# Introduction

Desktop jammer is too little for you? You want some bigger jammer to cover bigger areas like warehouse, workshop, and halls of all kinds? We cordially recommend you our High Power Signal Jammer - 001J, with a total output power of 600 Watt and a set of external directional antennas (2 or 3 pieces), 001J offers a jamming distance of 800-1500 meters (this may vary depends on the local signal strength) and it could cover frequencies from 700MHz to 4900MHz, which means devices like Cellphone (2G, 3G, 4G and 5G siganls) and all Wi-Fi/Bluetooth devices (such as iPad, iPod, tablets. Wireless headphones, mouse, speakers and so on) shall not be able to work as long as the jammer is on.

# Production Display



**Power Input** 

✓ 220V AC

Antenna Port

√ External; Directional

**Cooling Fans** 

√ Low working temp.



# Radiator

√ Long-term operation

# How to use:

- 1. Take out the mainframe, connect the power cable to the power ports;
- 2. Connect antennas to corresponding ports;
- 3. Make sure that the antennas are lean forward slightly;
- 4. Press the on/off switch and it will automatically start to work.

### Notice:

- 1. Make sure the there is no metal objects placed in front of the jammer;
- 2. The jammer can block Cellphones, Wi-Fi and Bluetooth devices;
- 3. Theoretical jamming range may vary due to actual local signal strength.

# 6 / High Power Outdoor Signal Jammer TW-001J











# Side View

- ✓ Side Lock prevent unauthorized access
- √ Safe to place the mainframe outdoor