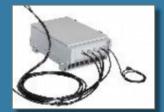

# Production Display

**Power Input** 

✓ 220V AC

Antenna Port

√ External; Directional

**Cooling Fans** 

√ Low working temp.

# Mainframe