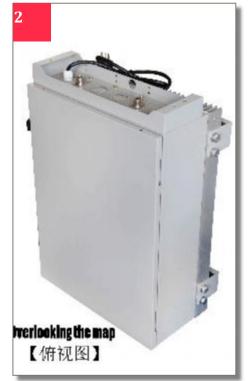

se, speakers and so on) shall not be able to work as long as the jammer is on.

# Production Display



**Power Input** 

✓ 220V AC

Antenna Port

√ External; Directional

**Cooling Fans** 

√ Low working temp.



# Radiator

√ Long-term operation

# How to use:

- 1. Take out the mainframe, connect the power cable to the power ports;
- 2. Connect antennas to corresponding ports;
- 3. Make sure that the antennas are lean forward slightly;
- 4. Press the on/off switch and it will automatically start to work.

### Notice:

- 1. Make sure the there is no metal objects placed in front of the jammer;
- 2. The jammer can block Cellphones, Wi-Fi and Bluetooth devices;
- 3. Theoretical jamming range may vary due to actual local signal strength.

# 6 / High Power Outdoor Signal Jammer TW-001J











# Side View

- ✓ Side Lock prevent unauthorized access
- √ Safe to place the mainframe outdoor



- √ Full metal case
- √ Shock-proof, dust-proof
- √ Firm and Strong





- √ 2 Sets of mounting holes
- $\checkmark$  Can be placed on the wall



# Bottom View

- ✓ 220V AC input
- √ Cooling Fan\*4

# Mainframe

# 7 / High Power Outdoor Signal Jammer TW-001J

# Key Features:

- ✓ High power
- ✓ Wide frequencies cover
- √ Fine craftsmanship
- $\checkmark$  UP to 1000m blocking range
- ✓ No harm to human
- ✓ Cooling Fans
- ✓ External Antennas

| Tech. Spec.   | Output Port                                                                     | Frequency Bands               | Output Watt | Jamming Range     |
|---------------|------------------------------------------------------------------