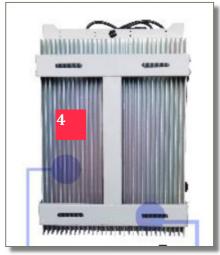

# Production Display

**Power Input** 

✓ 220V AC

Antenna Port

√ External; Directional

**Cooling Fans** 

√ Low working temp.

# Radiator

√ Long-term operation

# Mainframe