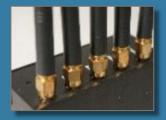

# Production Display

**Power Input** 

✓ 220V AC

Antenna Port

√ External; Directional

**Cooling Fans** 

√ Low working temp.