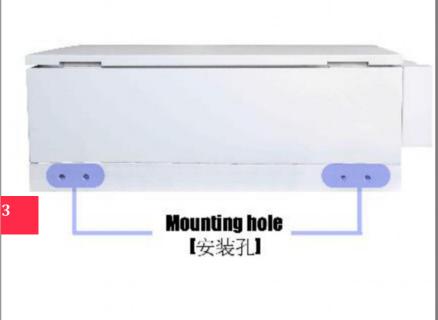

# Side View

- ✓ Side Lock prevent unauthorized access
- √ Safe to place the mainframe outdoor

- √ Full metal case
- √ Shock-proof, dust-proof
- √ Firm and Strong

- √ 2 Sets of mounting holes
- $\checkmark$  Can be placed on the wall