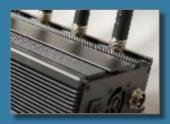

# Side View

- ✓ Side Lock prevent unauthorized access
- √ Safe to place the mainframe outdoor

- √ Full metal case
- √ Shock-proof, dust-proof
- √ Firm and Strong

- √ 2 Sets of mounting holes
- $\checkmark$  Can be placed on the wall