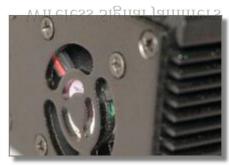

# Product catalog

Wireless Signal Jammers











### **Handheld Jammer**

- Jam Phones&GPS&WiFi
- Built-in Battery
- Omni-directional\*6
- With Chargers



### **HighPower Jammer**

- Jam Phones&WiFi&Bt
- External Antennas
- Directional range
- Distance over 40m



# **Handheld Jammer**

- Jam Phones&GPS&WiFi
- Built-in Battery
- Omni-directional\*6
- With Chargers



# **HighPower Jammer**

- Jam Phones&WiFi&Bt
- External Antennas
- Directional range
- Distance over 100m
- Built-in Battery
- Portable Design



### **GPS Jammer**

- Blocke GPS Signal
- Powered by Car lighter
- Omni-directional\*1
- No Battery

### **GPS Jammer**

- Blocke GPS Signal
- Built-in Battery
- Omni-directional\*1
- With Chargers



# **Desktop Jammer**

- Jam Phones&WiFi&Bt
- Internal Antennas
- Directional range
- Cover 100+ m2



# **HighPower Jammer**