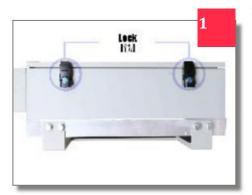

# Side View

- ✓ Side Lock prevent unauthorized access
- √ Safe to place the mainframe outdoor

- √ Full metal case
- √ Shock-proof, dust-proof
- √ Firm and Strong

- √ 2 Sets of mounting holes
- $\checkmark$  Can be placed on the wall