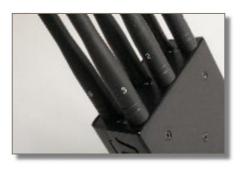

# Side View

- ✓ Side Lock prevent unauthorized access
- √ Safe to place the mainframe outdoor

- √ Full metal case
- √ Shock-proof, dust-proof
- √ Firm and Strong

- √ 2 Sets of mounting holes
- $\checkmark$  Can be placed on the wall

# Mainframe