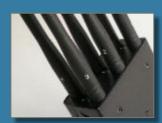

# How to use:

- 1. Take out the mainframe, connect the power cable to the power ports;
- 2. Connect antennas to corresponding ports;
- 3. Make sure that the antennas are lean forward slightly;
- 4. Press the on/off switch and it will automatically start to work.