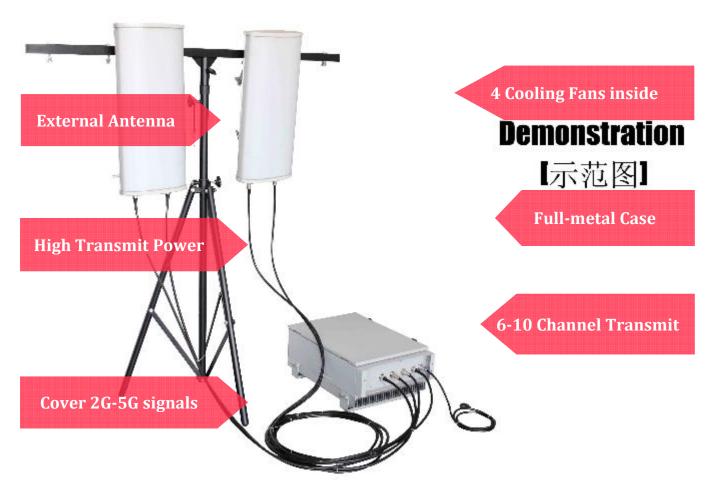

# How to use:

- 1. Take out the mainframe, connect the power cable to the power ports;
- 2. Connect antennas to corresponding ports;
- 3. Make sure that the antennas are lean forward slightly;
- 4. Press the on/off switch and it will automatically start to work.