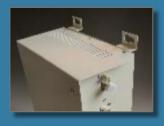

# Side View

- ✓ Side Lock prevent unauthorized access
- √ Safe to place the mainframe outdoor

- √ Full metal case
- √ Shock-proof, dust-proof
- √ Firm and Strong

- √ 2 Sets of mounting holes
- $\checkmark$  Can be placed on the wall

# Bottom View

- ✓ 220V AC input
- √ Cooling Fan\*4

# Mainframe