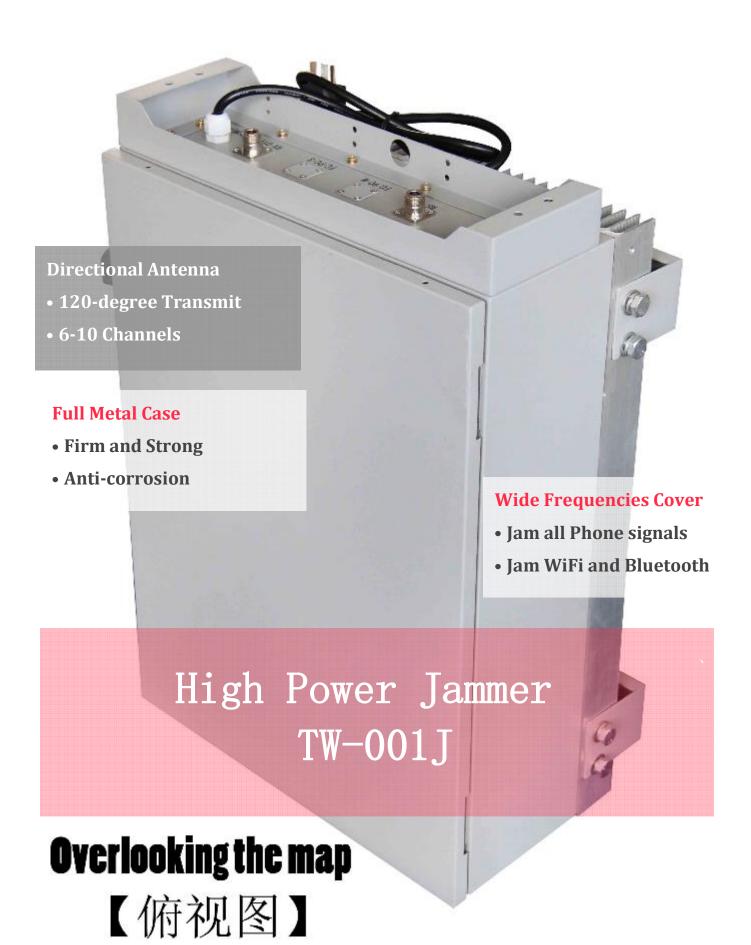

# Production Display

**Power Input** 

✓ 220V AC

Antenna Port

√ External; Directional

**Cooling Fans** 

√ Low working temp.

# Radiator

√ Long-term operation

# Mainframe