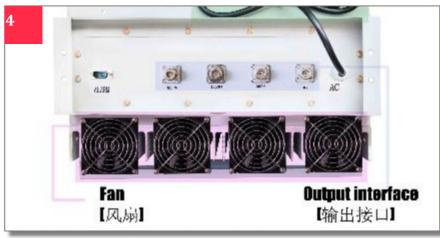

, speakers and so on) shall not be able to work as long as the jammer is on.

# Production Display



**Power Input** 

✓ 220V AC

Antenna Port

√ External; Directional

**Cooling Fans** 

√ Low working temp.



# Radiator

√ Long-term operation

# How to use:

- 1. Take out the mainframe, connect the power cable to the power ports;
- 2. Connect antennas to corresponding ports;
- 3. Make sure that the antennas are lean forward slightly;
- 4. Press the on/off switch and it will automatically start to work.

### Notice:

- 1. Make sure the there is no metal objects placed in front of the jammer;
- 2. The jammer can block Cellphones, Wi-Fi and Bluetooth devices;
- 3. Theoretical jamming range may vary due to actual local signal strength.

# 6 / High Power Outdoor Signal Jammer TW-001J











# Side View

- ✓ Side Lock prevent unauthorized access
- √ Safe to place the mainframe outdoor



- √ Full metal case
- √ Shock-proof, dust-proof
- √ Firm and Strong





- √ 2 Sets of mounting holes
- $\checkmark$  Can be placed on the wall



# Bottom View

- ✓ 220V AC input
- √ Cooling Fan\*4

# Mainframe

# 7 / High Power Outdoor Signal Jammer TW-001J

# Key Features:

- ✓ High power
- ✓ Wide frequencies cover
- √ Fine craftsmanship
- $\checkmark$  UP to 1000m blocking range
- ✓ No harm to human
- ✓ Cooling Fans
- ✓ External Antennas

| Tech. Spec.   | Output Port                                                                     | Frequency Bands               | Output Watt | Jamming Range     |
|---------------|--------------------------------------------------------------------