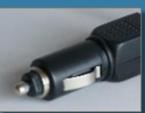

### **GPS Jammer**

- Blocke GPS Signal
- Powered by Car lighter
- Omni-directional\*1
- No Battery

### **GPS Jammer**

- Blocke GPS Signal
- Built-in Battery
- Omni-directional\*1
- With Chargers